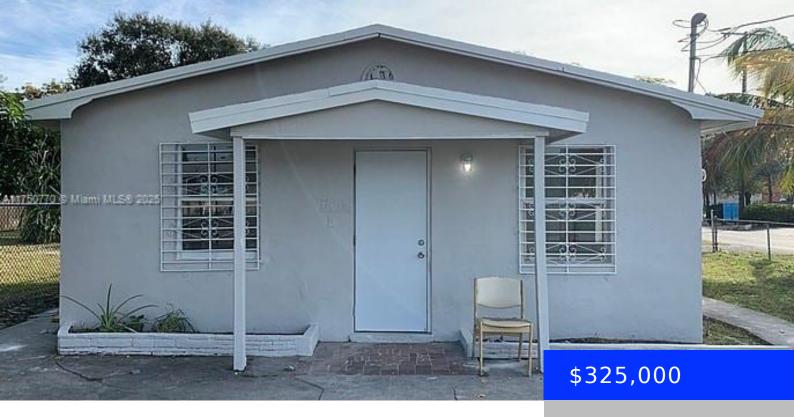

## 10 28TH WAY, FORT LAUDERDALE, FL, 33311

https://ritterproperties.com

Spacious 3 Beds 1 Bath home. Property seat on a larger corner lot of 6000 SF. A must see!

- 3 heds
- 1 hath
- Residential
- Single Family Residence
- Active
- 1232 sq ft

## **Basics**

**Type:** Residential **Status:** Active

**Bedrooms: 3** beds **Bathrooms: 1** bath

Area: 1232 sq ft Lot size, sq ft: 0 sq ft

SubdivisionName: BROWARD PARK ListOfficeName: Blue Door Real Estate Group LLC