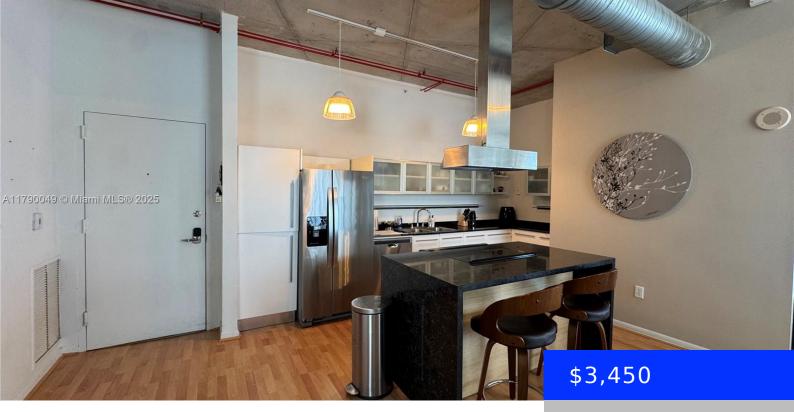

## **10 SOUTH RIVER DR, MIAMI, FL, 33130**

https://ritterproperties.com

Expansive 2-bedroom corner loft in Historic Riverside, offering stunning views of the Miami River and skyline. The open loft comprises over 1000 SF of interior living space with 10-foot ceilings and a spacious open gourmet kitchen with custom Italian cabinetry. Step out to a wrap-around balcony with panoramic views of the River and iconic Miami [...]

## Basics

| Date added: Added 2 days ago            | Category: Condominium                   |
|-----------------------------------------|-----------------------------------------|
| Type: Residential Lease                 | Status: Active                          |
| Bedrooms: 2 beds                        | Bathrooms: 2 baths                      |
| Half baths: 0 half baths                | <b>Area: 1174</b> sq ft                 |
| Lot size, sq ft: 0 sq ft                | SubdivisionName: NEO CONDO              |
| ListOfficeName: Real Estate Sales Force | GarageSpaces: 2                         |
| UnitNumber: 1603                        | ListAOR: Miami Association of REALTORS® |
| EntryLevel: 6                           | MLS ID: A11790049                       |

## **Amenities & Features**

| Features: Fire Sprinklers, Volume Ceilings                                              | Security Features: Fire Sprinklers, Smoke Detector |
|-----------------------------------------------------------------------------------------|----------------------------------------------------|
| <b>Amenities:</b> Dishwasher, Dryer, Electric Range,<br>Microwave, Refrigerator, Washer | ExteriorFeatures: Open Balcony                     |
| PoolFeatures: Community                                                                 | Waterfront available: Yes                          |
| GarageYN: Yes                                                                           | AttachedGarageYN: Yes                              |
| CoolingYN: Yes                                                                          | PoolPrivateYN: No                                  |
| FireplaceYN: No                                                                         |                                                    |