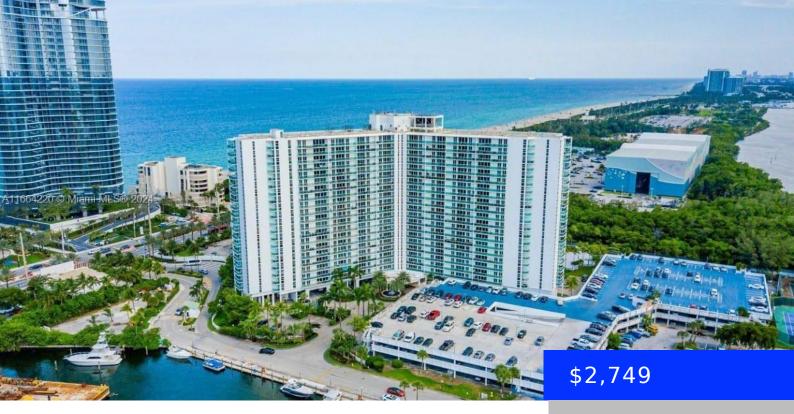

## **100 BAYVIEW DR, SUNNY ISLES BEACH, FL,** 33160

https://ritterproperties.com

Gorgeous views! This is a beautiful unit at Arlen House. It has a spectacular view of the bay and the Intracoastal! The building is just across the beach, walking distance to the best restaurants and many great stores. It is less than 5 minutes to Bal Harbor Mall. The building offers excellent amenities! The unit [...]

## Basics

| Date added: Added 1 month ago           | Category: Condominium                       |
|-----------------------------------------|---------------------------------------------|
| Type: Residential Lease                 | Status: Active                              |
| Bedrooms: 2 beds                        | Bathrooms: 2 baths                          |
| Half baths: 0 half baths                | <b>Area: 1331</b> sq ft                     |
| Lot size, sq ft: 0 sq ft                | SubdivisionName: ARLEN HOUSE EAST CONDO     |
| LeaseTerm: 1 Year With Renewal Option   | ListOfficeName: Brickss Real Estate Company |
| GarageSpaces: 3                         | UnitNumber: 603                             |
| ListAOR: Miami Association of REALTORS® | EntryLevel: 6                               |
| MLS ID: A11664220                       |                                             |

## **Building Details**

| Year built: 1975                    | ArchitecturalStyle: First Floor Entry               |
|-------------------------------------|-----------------------------------------------------|
| NewConstructionYN: No               | Building Name: ARLEN HOUSE EAST CONDO               |
| Exterior material: CBS Construction | Parking: Assigned, Guest, No Trucks/Trailers, Valet |