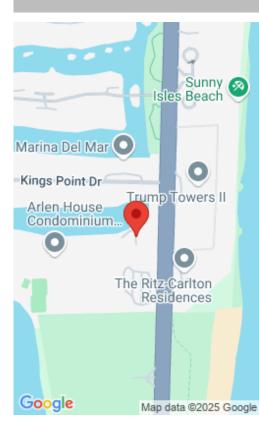

## **100 BAYVIEW DR, SUNNY ISLES BEACH, FL,** 33160

https://ritterproperties.com

Enjoy the Sunny Isles lifestyle in this fully remodeled waterfront condo, located across the street from the beach. Nestled inside the private & guard-gated community of Arlen House, this unit shows a bright and wide-open layout with north-facing views from every room. Highlights include a new eat-in kitchen, all custom bathrooms, and new porcelain tile [...]