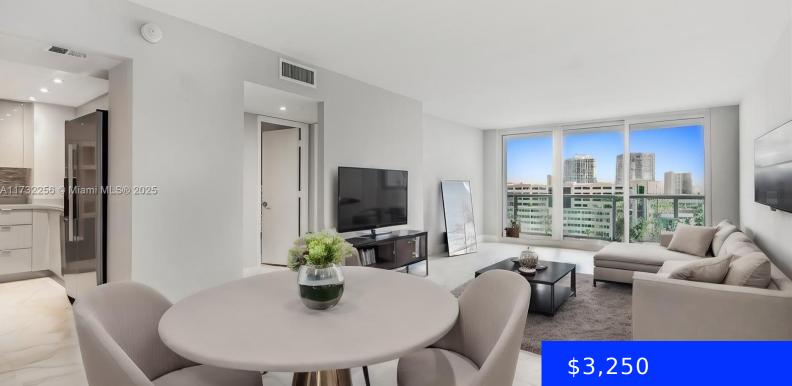

## **100 BAYVIEW DR, SUNNY ISLES BEACH, FL,** 33160

https://ritterproperties.com

Enjoy the Sunny Isles lifestyle in this fully remodeled waterfront condo, located across the street from the beach. Nestled inside the private & guard-gated community of Arlen House, this unit shows a bright and wide-open layout with north-facing views from every room. Highlights include a new eat-in kitchen, all custom bathrooms, and new porcelain tile [...]

- Residential Lease
- Condominium
- Active
- 1331 sq ft

## Basics

Date added: Added 2 days ago

Type: Residential Lease

Bedrooms: 2 beds

Half baths: 0 half baths

Lot size, sq ft: 0 sq ft

**LeaseTerm:** 1 Year With Renewal Option, More Than 1 Year, 12 Months

GarageSpaces: 1

UnitNumber: 829

EntryLevel: 8

Category: Condominium
Status: Active
Bathrooms: 2 baths
Area: 1331 sq ft
SubdivisionName: ARLEN HOUSE EAST CONDO
ListOfficeName: Coldwell Banker Realty
View: Bay, Garden, Intracoastal View, Other, Water
ListAOR: Miami Association of REALTORS®