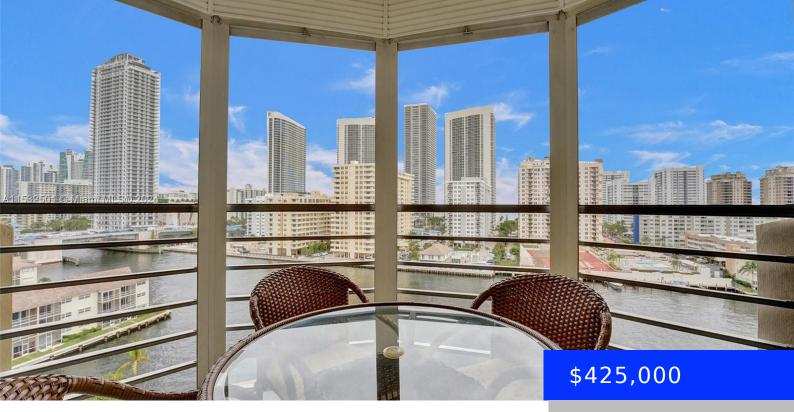

## **100 GOLDEN ISLES DR, HALLANDALE BEACH,** FL, 33009

https://ritterproperties.com

\*\*\* Reduced \*\*\* Motivated Seller! Boaters Paradise \*\*\* Panoramic views direct on Intracoastal \*\*\* Updated 2bd/2ba/. Open Kitchen. The condo has no washer and dryer. Each floor has Community Landry. Extra storage. This center unit with a large screened patio with views of the intracoastal waterway and the ocean from every room. Pool direct on [...]

## Basics

Date added: Added 1 month ago Category: Condominium Type: Residential Status: Active Bedrooms: 2 beds Bathrooms: 2 baths Half baths: 0 half baths Area: 1420 sq ft Lot size, sq ft: 0 sq ft SubdivisionName: LAKE POINT TOWER CONDOMIN ListOfficeName: All Nations Realty of View: Intracoastal View, Ocean View Florida, LLC UnitNumber: 1105 ListAOR: Miami Association of REALTORS® EntryLevel: 11 MLS ID: A11532501