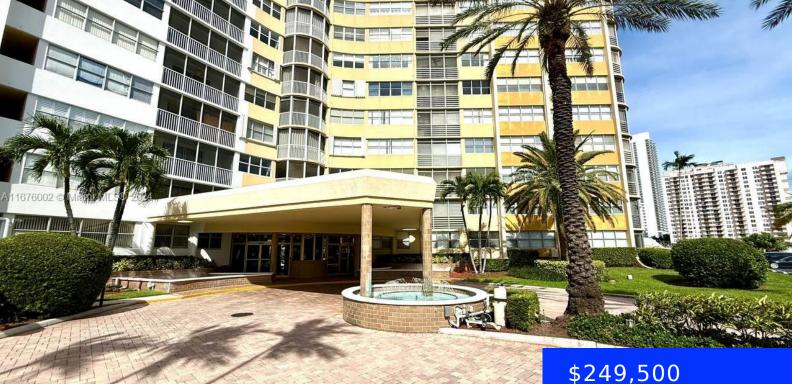

### **100 GOLDEN ISLES DR, HALLANDALE BEACH,** FL, 33009

https://ritterproperties.com

Incredible waterfront condo in the heart of Hallandale. Located near plazas with all sorts of grocery stores and restaurants, it is very close to the beach. Perfect opportunity with a fresh renovation, well-maintained gated community, lots of amenities, a BBQ area, a fishing pier, and boat docks with 24-hour security guard. Amenities include a large [...]

## Basics

| Date added: Added 4 weeks ago           | Category: Condominium                      |
|-----------------------------------------|--------------------------------------------|
| Type: Residential                       | Status: Active                             |
| Bedrooms: 1 bed                         | Bathrooms: 1 bath                          |
| Half baths: 1 half bath                 | <b>Area: 982</b> sq ft                     |
| Lot size, sq ft: 0 sq ft                | SubdivisionName: LAKE POINT TOWER CONDOMIN |
| ListOfficeName: Avanti Way Realty LLC   | GarageSpaces: 1                            |
| View: Canal, Intracoastal View          | UnitNumber: 911                            |
| ListAOR: Miami Association of REALTORS® | EntryLevel: 9                              |
| MLS ID: A11676002                       |                                            |

#### Year built: 1973

Heating: Other

Building Name: Lake Point Tower Condomin

Exterior material: CBS Construction

Parking: 1 Space, Assigned, Guest, Open, Rv/Boat Parking