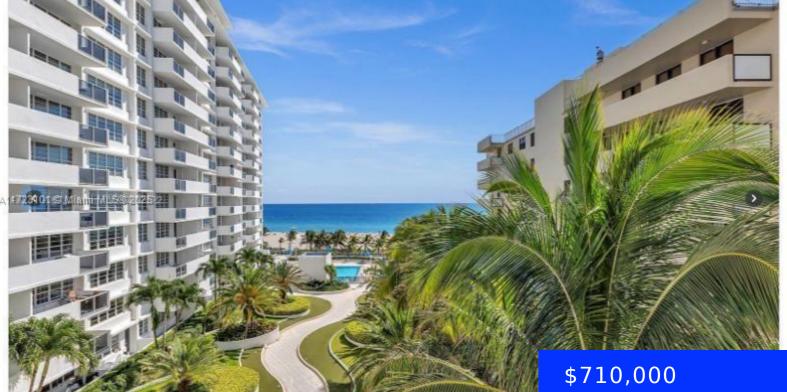

#### **100 LINCOLN RD, MIAMI BEACH, FL, 33139**

https://ritterproperties.com

CORNER UNIT WITH DIRECT WATER VIEWS, 21 LINE IS ONE OF THE MOST DESIRABLE LINE. BUILDING HAS 24 HOURS SECURITY-FRONT DESK, HEATED POOL, DIRECT BEACH ACCESS FROM THE BUILDING.GYM, VALET PARKING IS AVAILABLE. THERE IS AN ASSESSMENT AND BEING PAID \$351 MONTHLY.

# Basics

Date added: Added 1 day ago Type: Residential Bedrooms: 1 bed Half baths: 1 half bath Area: 850 sq ft SubdivisionName: THE DECOPLAGE CONDO View: Direct Ocean ListAOR: Miami Association of REALTORS® MLS ID: A11723101 Category: Condominium Status: Active Bathrooms: 1 bath Total rooms: 1 Lot size, sq ft: 0 sq ft ListOfficeName: Erten Realty Group UnitNumber: 721 EntryLevel: 7

# **Building Details**

Cooling features: Central Air ArchitecturalStyle: Corner Unit Building Name: DECOPLAGE Parking: Valet Year built: 1965 NewConstructionYN: No Heating: Central