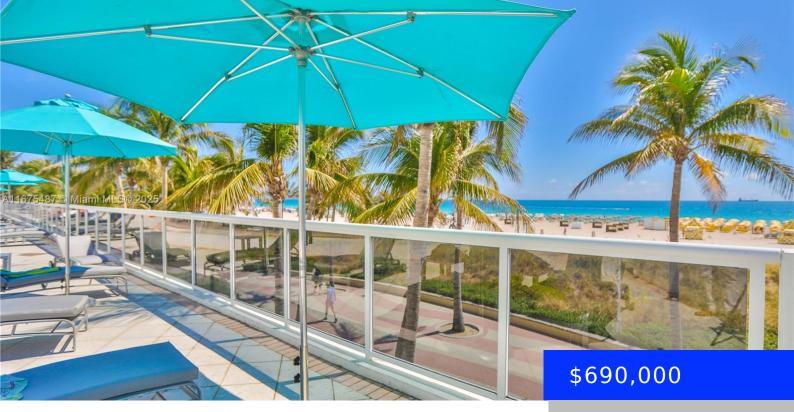

## 100 LINCOLN RD, MIAMI BEACH, FL, 33139

https://ritterproperties.com

Direct on the beach, NW 9th floor corner 1 folio with 1/1 Unit and Attached Studio with its own bathroom and fully equipped kitchen for guests, in laws or as separate rental opportunity totaling 1190 sq feet that could be combined. Needs TLC. There is no better location than this Miami Beach Oceanfront building, where [...]

## Basics

| Date added: Added 4 weeks ago           | Category: Condominium                |
|-----------------------------------------|--------------------------------------|
| Type: Residential                       | Status: Active                       |
| Bedrooms: 2 beds                        | Bathrooms: 2 baths                   |
| Half baths: 0 half baths                | <b>Area: 1190</b> sq ft              |
| Lot size, sq ft: 0 sq ft                | SubdivisionName: THE DECOPLAGE CONDO |
| ListOfficeName: Real Estate Sales Force | GarageSpaces: 1                      |
| View: Bay, Ocean View                   | UnitNumber: 914                      |
| ListAOR: Miami Association of REALTORS® | EntryLevel: 9                        |
| MLS ID: A11675487                       |                                      |

## **Building Details**

Cooling features: Central Air ArchitecturalStyle: Corner Unit, High Rise Building Name: Decoplage Heating: Central Year built: 1965 NewConstructionYN: No Exterior material: CBS Construction Parking: 1 Space, Covered, Valet