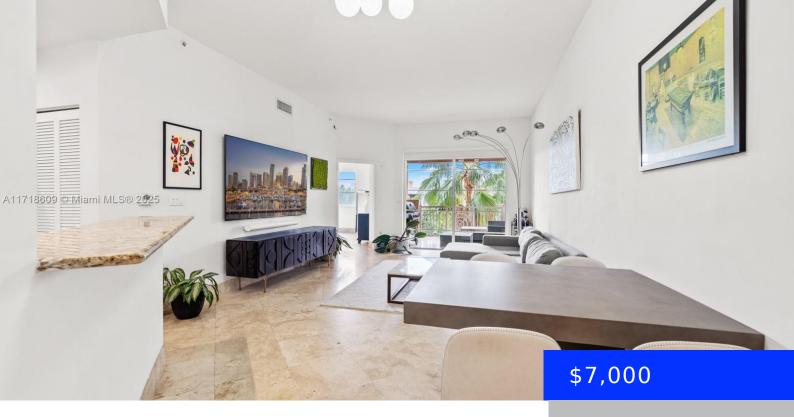

## 100 MERIDIAN AVE, MIAMI BEACH, FL, 33139

https://ritterproperties.com

Top floor – 10 foot ceilings (highest in the community) in the heart of the amazing South of 5th Neighborhood. Super efficient floor plan, direct pool view, assigned parking. Hurricane impact windows being installed in the next month or two. Offered fully furnished with furnishings include CB2 and West Elm modern furniture and fixtures, a [...]

- 2 beds
- 2 baths
- Residential Lease
- Condominium
- Active
- 940 sq ft

## Basics

Date added: Added 2 days ago Category: Condominium

Type: Residential Lease **Status:** Active

Bedrooms: 2 beds Bathrooms: 2 baths

Half baths: 0 half baths Area: 940 sq ft

SubdivisionName: THE COURTS AT SOUTH BEACH Lot size, sq ft: 0 sq ft