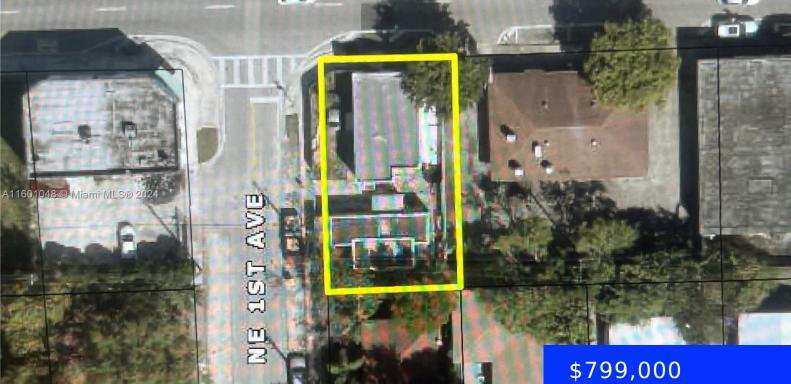

**MIAMI, FL, 33137** https://ritterproperties.com

Corner Lot on 54th Street......Next to Miami Jewish Health Center.....Ideal for redevelopment in highly sought after rising area......Zoned T50.....Residential/Commercial.

## Basics

Date added: Added 2 months ago Type: Residential Bedrooms: 5 beds Half baths: 0 half baths Lot size, sq ft: 4000 sq ft ListOfficeName: Icon R.E. Consultants, LLC View: Other MLS ID: A11601048 Category: Single Family Residence Status: Active Bathrooms: 2 baths Area: 2055 sq ft SubdivisionName: ORCHARD VILLA TRACK GarageSpaces: 1 ListAOR: Miami Association of REALTORS®