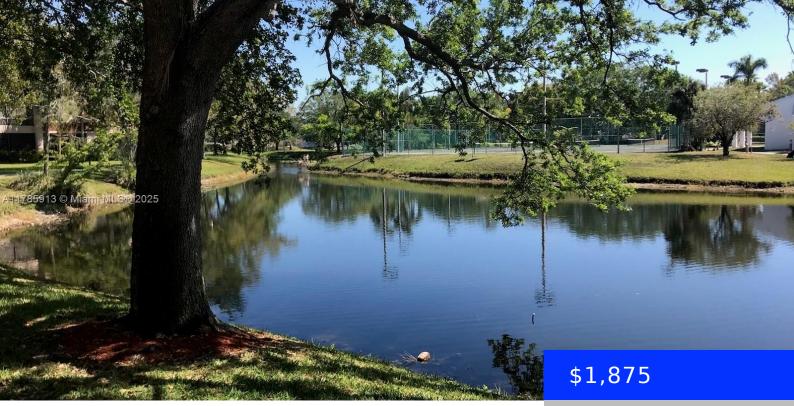

## Basics

| Date added: Added 3 days ago          | Category: Condominium                   |
|---------------------------------------|-----------------------------------------|
| Type: Residential Lease               | Status: Active                          |
| Bedrooms: 1 bed                       | Bathrooms: 1 bath                       |
| Half baths: 1 half bath               | <b>Area: 860</b> sq ft                  |
| Lot size, sq ft: 0 sq ft              | SubdivisionName: Lakes Of Newport       |
| ListOfficeName: Beachfront Realty Inc | View: Lake, Water                       |
| UnitNumber: 105                       | ListAOR: Miami Association of REALTORS® |
| EntryLevel: 1                         | MLS ID: A11785913                       |