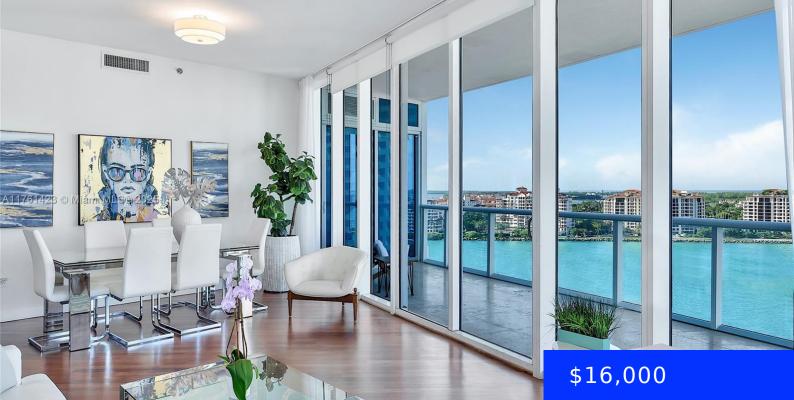

## 100 POINTE DR, MIAMI BEACH, FL, 33139

https://ritterproperties.com

This beautiful 2 bed 2 1/2 bath is a must see at the Continuum South tower offering a March to December rental. This bright modern cheerful unit has it all. Discover the Continuum's best kept summer secret, with sweeping views of Miami Beach, the Miami skyline, Fisher Island, & the famous cruise ship waterway. Sit [...]

Basics

- 2 hods
- 2 haths
- Residential Lease
- Condominium
- Active
- 1591 sq ft

Date added: Added 2 months ago Category: Condominium

Status: Active **Type:** Residential Lease

Bedrooms: 2 beds Bathrooms: 2 baths

Half baths: 1 half bath **Area: 1591** sq ft

SubdivisionName: Continuum on South Beach Lot size, sq ft: 0 sq ft

ListOfficeName: Brown Harris Stevens **GarageSpaces:** 1 View: Intracoastal View, Ocean, Water UnitNumber: 1501

## **Building Details**

**Cooling features:** Electric Year built: 2002

**NewConstructionYN: No Building Name:** Continuum on South Beach

Exterior material: Concrete Block With Brick Heating: Central

Parking: Assigned, Covered, Valet

## Amenities & Features

Features: Closet Cabinetry, Custom Mirrors, Foyer, Split Bedroom, Storage, Utility Room/Laundry

Amenities: Dishwasher, Dryer, Electric Range, Ice Maker, Microwave, Refrigerator, Self Cleaning Oven,

Wall Oven, Washer

**ExteriorFeatures:** Open Balcony, Tennis Court(s)

Waterfront available: Yes

AttachedGarageYN: Yes

PoolPrivateYN: No

Security Features: Key Card Entry, Building Security, Gated with Guard, Lobby Attended, Security Patrol