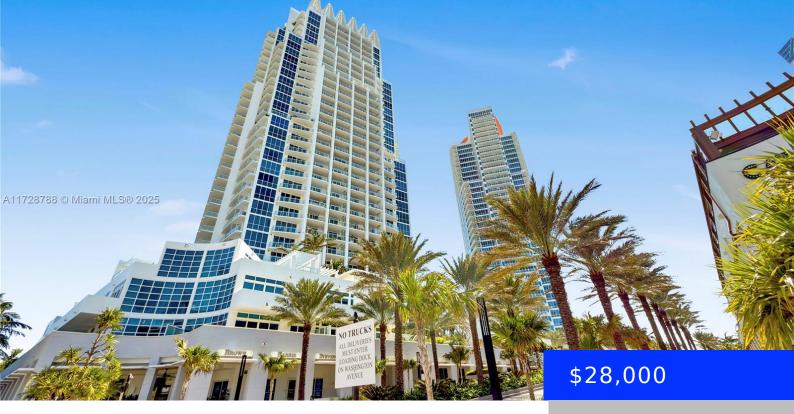

## 100 POINTE DR, MIAMI BEACH, FL, 33139

https://ritterproperties.com

Unique multi-level ocean front town house at Continuum with ocean views from every room! Private entry with private pool on your expansive deck. Elevator access to every level. 3 full bedrooms each with a private bathroom and two additional half baths. "Crows Nest" top floor can be den, office or additional bedroom. Assigned garage space [...]

## Basics

| Date added: Added 2 days ago          | Category: Condominium                                 |
|---------------------------------------|-------------------------------------------------------|
| Type: Residential Lease               | Status: Active                                        |
| Bedrooms: 3 beds                      | Bathrooms: 3 baths                                    |
| Half baths: 2 half baths              | <b>Area: 2365</b> sq ft                               |
| Lot size, sq ft: 0 sq ft              | SubdivisionName: CONTINUUM ON SOUTH BEACH             |
| LeaseTerm: 1 Year With Renewal Option | ListOfficeName: Quadra Real Estate + Advisory,<br>LLC |
| GarageSpaces: 1                       | View: Ocean                                           |
| UnitNumber: TH-5                      | ListAOR: Miami Association of REALTORS®               |
| EntryLevel: 1                         | MLS ID: A11728788                                     |

## **Building Details**

| Cooling features: Central Air                      | Year built: 2002        |
|----------------------------------------------------|-------------------------|
| ArchitecturalStyle: First Floor Entry, Multi Level | NewConstructionYN: No   |
| Building Name: CONTINUUM ON SOUTH BEACH            | Roof: Other             |
| Heating: Central                                   | Parking: 1 Space, Valet |