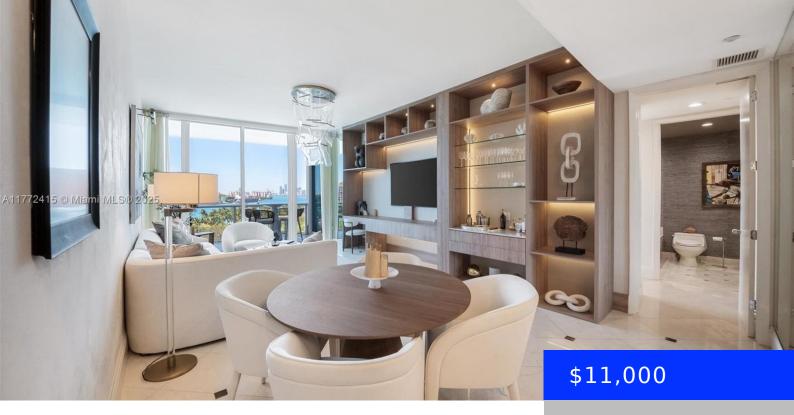

## 100 POINTE DR, MIAMI BEACH, FL, 33139

https://ritterproperties.com

Recently renovated, highly desirable large 1 BR/1.5BA with private balcony at Continuum on South Beach. With its own private foyer and brand new furniture throughout, this residence makes an excellent first impression and statement to welcome your guests. Excellent layout for entertaining, and kitchen is equipped with Miele and Subzero appliances. Incredible views from the [...]

## **Basics**

Type: Residential Lease

Bedrooms: 1 bed Bathrooms: 1 bath

Half baths: 1 half bath Area: 1201 sq ft

Half baths: 1 half bath

Area: 1201 sq ft

Lot size, sq ft: 0 sq ft

SubdivisionName: CONTINUUM ON SOUTH BEACH

## **Building Details**

Year built: 2002 NewConstructionYN: No

Building Name: CONTINUUM ON SOUTH BEACH Exterior material: CBS Construction

**Roof:** Concrete