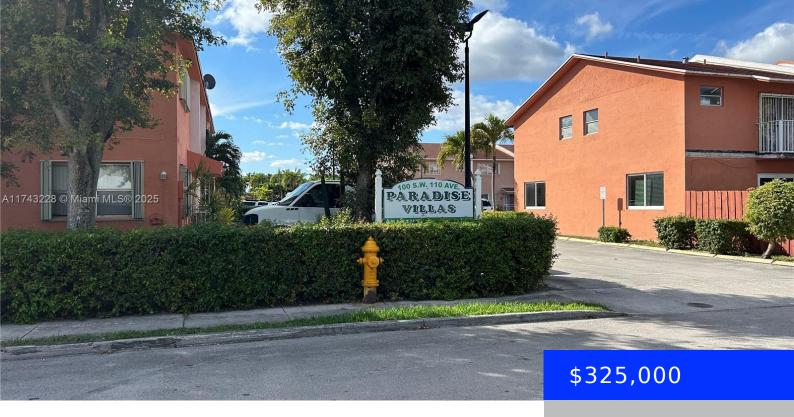

## **100 110TH AVE, SWEETWATER, FL, 33174**

https://ritterproperties.com

Spacious 2-bed, 2.5-bath two-level townhouse-style condo in Sweetwater! Prime location near FIU, shopping, dining & major highways. Perfect for owner-occupants or investors—no rental restrictions! Features include a bright open layout, in-unit laundry & assigned parking. Don't miss this opportunity!

**EntryLevel:** 1

Category: Condominium

**Status:** Active

Bathrooms: 2 baths

**Area: 1091** sq ft

SubdivisionName: PARADISE VILLAS CONDO

View: Other View

**ListAOR:** Miami Association of REALTORS®

## **Building Details**

**Cooling features:** Central Air Year built: 1985

**ArchitecturalStyle:** Patio/Cluster **NewConstructionYN: No** 

**Building Name:** Paradise Villas **Exterior material:** CBS Construction