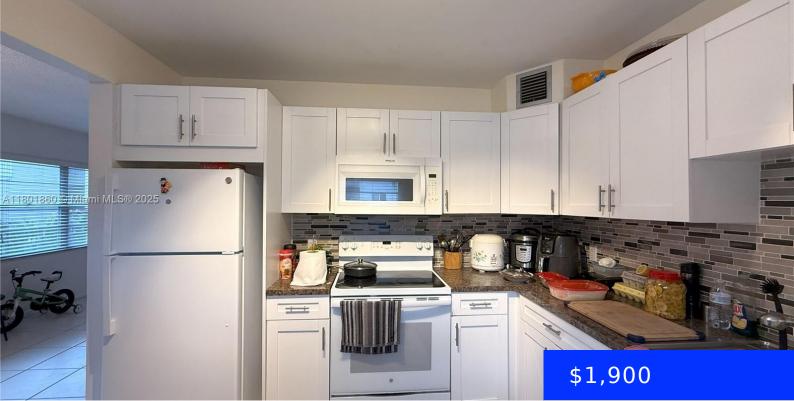

## **Amenities & Features**

| Features: First Floor Entry                                              | Security Features: Complex Fenced, Gated with Guard, Security Patrol |
|--------------------------------------------------------------------------|----------------------------------------------------------------------|
| <b>Amenities:</b> Dishwasher, Electric Range,<br>Microwave, Refrigerator | WindowFeatures: Hurricane Shutters                                   |
| Waterfront available: No                                                 | GarageYN: No                                                         |
| AttachedGarageYN: No                                                     | CoolingYN: Yes                                                       |
| PoolPrivateYN: No                                                        | FireplaceYN: No                                                      |