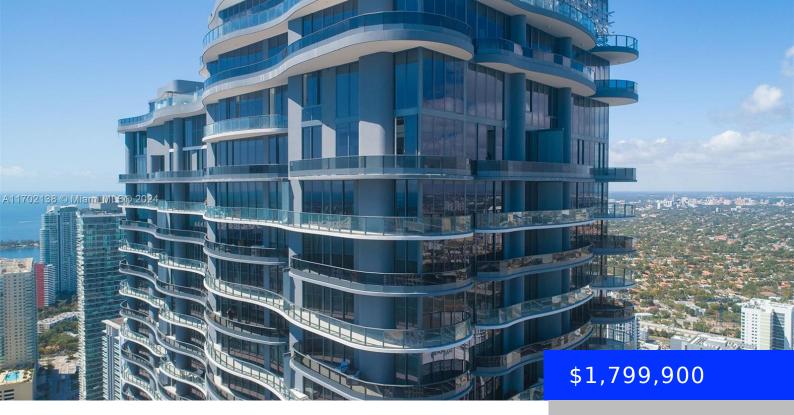

## 1000 BRICKELL PLZ, MIAMI, FL, 33131

https://ritterproperties.com

Gorgeous oversized 2b/2.5b unit with 10FT CEILINGS. Woold KITCHEN CABINETS, MIELE APPLIANCES, FINISHED CLOSETS. Building offers 24hr concierge, valet, gym, spa, two pools, and home to Sexy Fish restaurant. Located in the heart of Brickell and Brickell city center Mall, walking distance from museums, movie theaters, Whole Foods, sports arena, restaurants, boutique shopping and much [...]

## Basics

| Date added: Added 2 weeks ago             | Category: Condominium                    |
|-------------------------------------------|------------------------------------------|
| Type: Residential                         | Status: Active                           |
| Bedrooms: 2 beds                          | Bathrooms: 2 baths                       |
| Half baths: 1 half bath                   | <b>Area: 1286</b> sq ft                  |
| Lot size, sq ft: 0 sq ft                  | SubdivisionName: BRICKELL FLATIRON CONDO |
| ListOfficeName: Emerald Ocean Real Estate | GarageSpaces: 2                          |
| View: Other View                          | UnitNumber: 2301                         |
| ListAOR: Miami Association of REALTORS®   | EntryLevel: 23                           |
| MLS ID: A11702138                         |                                          |

## **Building Details**

Cooling features: Central Air, Electric ArchitecturalStyle: High Rise Building Name: Flatiron Brickell Parking: 1 Space, Assigned Year built: 2019 NewConstructionYN: No Heating: Other