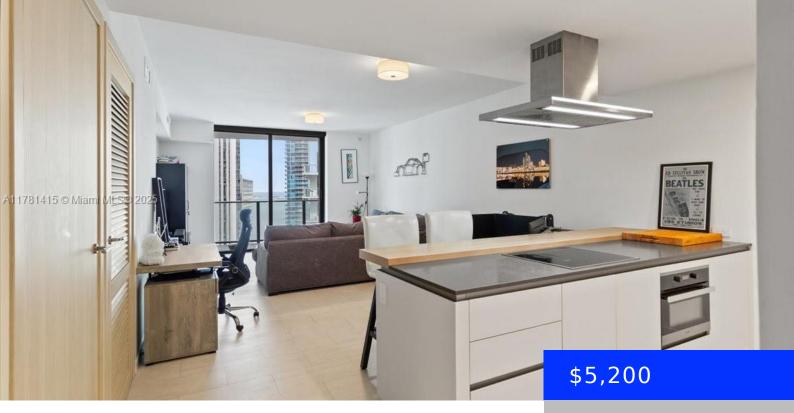

## 1000 BRICKELL PLZ, MIAMI, FL, 33131

https://ritterproperties.com

Flatiron 3303, Modern 1 Bed, 1.5 bath unit in the heart of Brickell. 829 sqft of living space. Features include high ceilings, built-in closets, roll-up shades, sleek tile flooring, and a spacious balcony with gorgeous city and bay views. The primary bathroom includes a Jacuzzi tub and elegant finishes, plus a convenient half bath for [...]