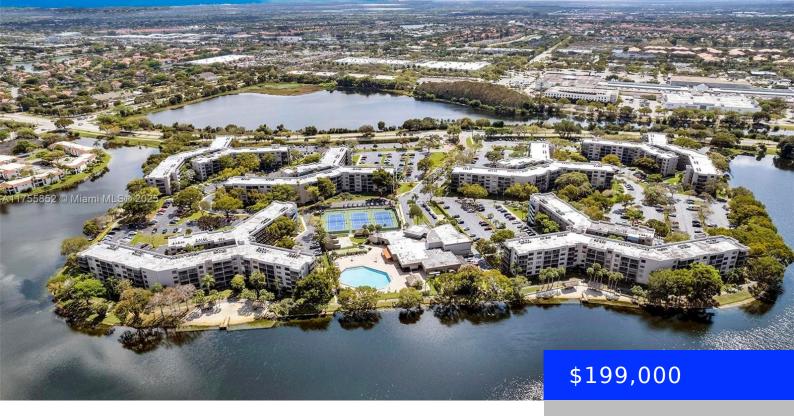

## **1000 COLONY POINT CIR, PEMBROKE PINES,** FL, 33026

https://ritterproperties.com

Spacious, updated, 2br convertible with 2 Full baths. Walk in master closet with custom built-in cabinetry. In unit washer & dryer. Screened balcony with tranquil garden view. Freshly painted, immaculate and move-in ready. Vibrant, amenity rich community boasts resort style pool with Tiki pavilions overlooking the lake. Beach with BBQ grills, lighted tennis/pickleball courts, lighted [...]