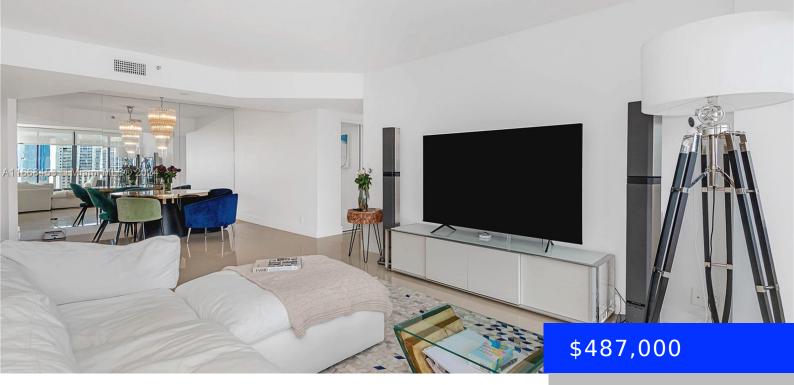

## 1000 ISLAND BLVD, AVENTURA, FL, 33160

https://ritterproperties.com

LIGHT, BIGHT AND AIRY 2 BEDROOM 2 BATHROOM APARTMENT WITH PANORAMIC WATER AND SKYLINE VIEWS. BEAUTIFULLY RENOVATED WITH 24X24 MARBLE FLOORS, SMOOTH CEILINGS, NEW (2YEAR OLD) AC SYSTEM AND NEW APPLIANCES. TASTEFUL MIRROR ACCENTS EXPAND THE SPACE. FURNITURE IS NEGOTIABLE AND HOME IS READY TO MOVE INTO. LIVE IN PRESTIGIOUS WILLIAMS ISLAND WITH FULL AMENITIES: [...]

- 2 beds
- 2 baths
- Residentia
- Condominium
- Active
- 1230 sq ft

## Basics

| Date added: Added 2 months ago              | Category: Condominium                      |
|---------------------------------------------|--------------------------------------------|
| Type: Residential                           | Status: Active                             |
| Bedrooms: 2 beds                            | Bathrooms: 2 baths                         |
| Half baths: 0 half baths                    | <b>Area: 1230</b> sq ft                    |
| Lot size, sq ft: 0 sq ft                    | SubdivisionName: 1000 ISL BLVD WILLIAMS IS |
| ListOfficeName: Williams Island Realty, LLC | GarageSpaces: 1                            |
| View: Intracoastal View, Water View         | UnitNumber: 2508                           |
| ListAOR: Miami Association of REALTORS®     | EntryLevel: 25                             |
| MLS ID: A11668453                           |                                            |