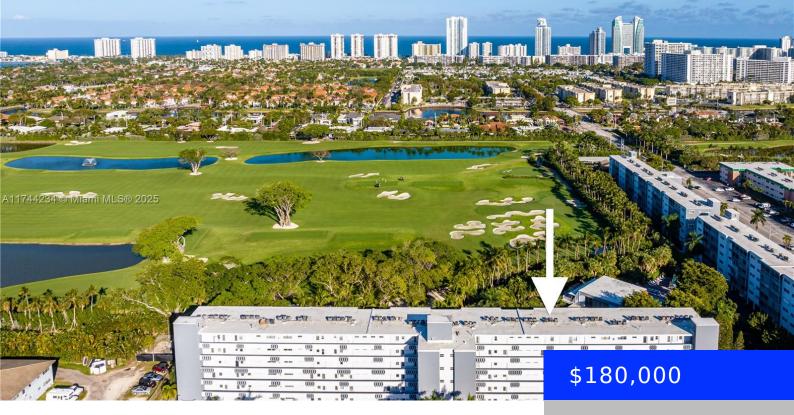

## 1000 14TH AVE, HALLANDALE BEACH, FL, 33009

https://ritterproperties.com

Welcome to this cozy 1-bedroom, 2-bathroom penthouse apartment nestled in a 55+ community in Hallandale Beach. Enjoy breathtaking views of the lush golf course from your very own penthouse, with low maintenance fees that include water, basic cable TV, gym, swimming pool, and sauna. Car washing by owners is also permitted. Whether you're looking to [...]

**ListOfficeName:** Weichert Realtors Capella **View:** Golf View

Estates

UnitNumber: 709 ListAOR: Miami Association of REALTORS®

EntryLevel: 7 MLS ID: A11744234