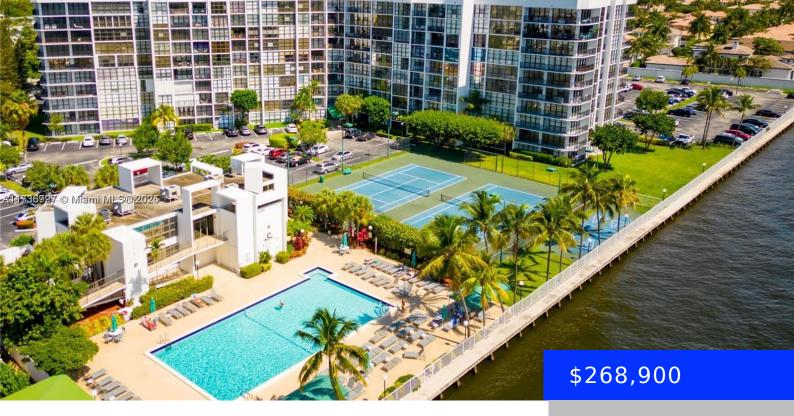

## 1000 PARKVIEW DR, HALLANDALE BEACH, FL, 33009

https://ritterproperties.com

Beautiful 1 Bedrooms + Den (can convert in a second bedroom) 1 and a half bathrooms unit, terrace with intercoastal view, large open kitchen, stainless steel appliances. Very secure building, Lobby attended 24 hours, 7 days a week. Wii-fi and hot water included in maintenance. Building has social activities, heated swimming pool, state-of-the-art gym, sauna, [...]

## **Building Details**

**Cooling features:** Ceiling Fan(s) **Year built:** 1976

NewConstructionYN: No

Building Name: OCEANVIEW PARK CONDO

Heating: Central

Parking: 1 Space, Guest, No Trucks/Trailers

## **Amenities & Features**

**Features:** Den/Library/Office, Pantry, Walk-In Closet(s) **Security Features:** Smoke Detector, Elevator Secure, Lobby Secured, Security

Court(s)

**ExteriorFeatures:** Other, Barbeque, Tennis

Patrol

**Amenities:** Dishwasher, Electric Range,

Microwave, Refrigerator

Waterfront available: Yes GarageYN: Yes
AttachedGarageYN: No CoolingYN: Yes

PoolPrivateYN: No FireplaceYN: No