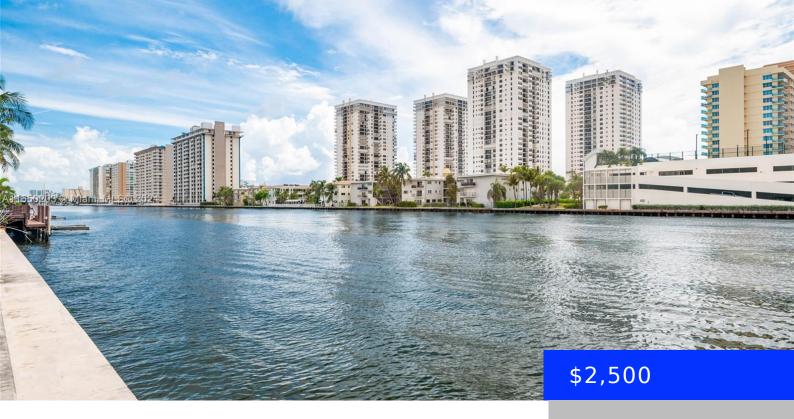

## **1000 PARKVIEW DR, HALLANDALE BEACH, FL, 33009**

https://ritterproperties.com

Clubhouse, Community Pool, Community Tennis Courts, Courtesy Bus, Exercise Room, Game Room, Laundry Facilities, Maintained Community, Management On Site, Mandatory Hoa, Picnic Area, Public Road, Security Patrol, Shuffle Board, Sidewalks, Spa/Hot Tub, Street Lights, Whirlpool.

- 1 bed
- 1 bath
- Residential Lease
- Condominium
- Active
- 1075 sq ft

## Basics

| Date added: Added 2 months ago        | Category: Condominium                   |
|---------------------------------------|-----------------------------------------|
| Type: Residential Lease               | Status: Active                          |
| Bedrooms: 1 bed                       | Bathrooms: 1 bath                       |
| Half baths: 1 half bath               | <b>Area: 1075</b> sq ft                 |
| Lot size, sq ft: 0 sq ft              | SubdivisionName: OCEANVIEW PARK CONDO   |
| LeaseTerm: 1 Year With Renewal Option | ListOfficeName: Miami New Realty        |
| UnitNumber: 202                       | ListAOR: Miami Association of REALTORS® |
| EntryLevel: 2                         | MLS ID: A11650203                       |