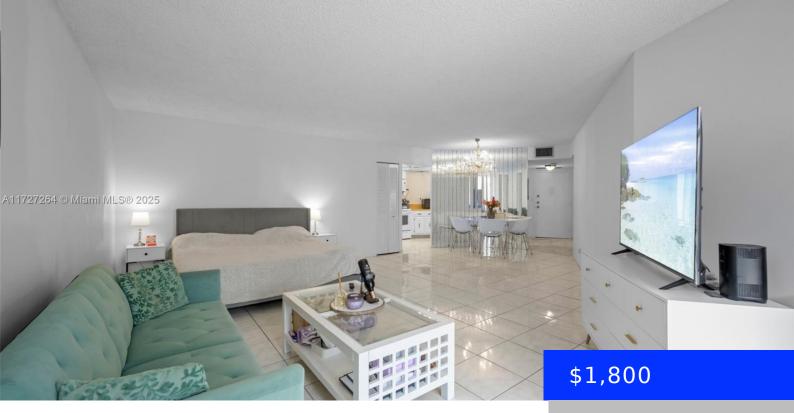

## 1000 PARKVIEW DR, HALLANDALE BEACH, FL, 33009

https://ritterproperties.com

Bright and spacious 1/1 . Unit offers a huge kitchen, tile floors, large dining room/living room combination. The master bedroom offers ample space for all your needs and a very spacious walk-in closet. Only 1 assigned parking spot is available (additional cars are NOT allowed to park guests.) \*\*\* Unit is being offered unfurnished

## **Basics**

**Type:** Residential Lease **Status:** Active

**Bedrooms: 1** bed **Bathrooms: 1** bath

**Half baths: 0** half baths **Area: 875** sq ft

**Lot size, sq ft: 0** sq ft **SubdivisionName:** OCEANVIEW PARK CONDO

## **Building Details**

LeaseTerm: 12 Months

**GarageSpaces:** 1

UnitNumber: 211

EntryLevel: 2

**Cooling features:** Central Air **Year built:** 1976

ArchitecturalStyle: First Floor Entry NewConstructionYN: No

## **Amenities & Features**

**Features:** Closet Cabinetry, Elevator, Fire Sprinklers, First Floor Entry, Other, Pantry, Walk-In Closet(s) **Security Features:** Fire Sprinklers, Key Card Entry, Building Security,

Gated with Guard

**Amenities:** Dishwasher, Electric Range, Refrigerator,

Trash compactor

Waterfront available: Yes GarageYN: Yes
AttachedGarageYN: Yes CoolingYN: Yes

PoolPrivateYN: No FireplaceYN: No