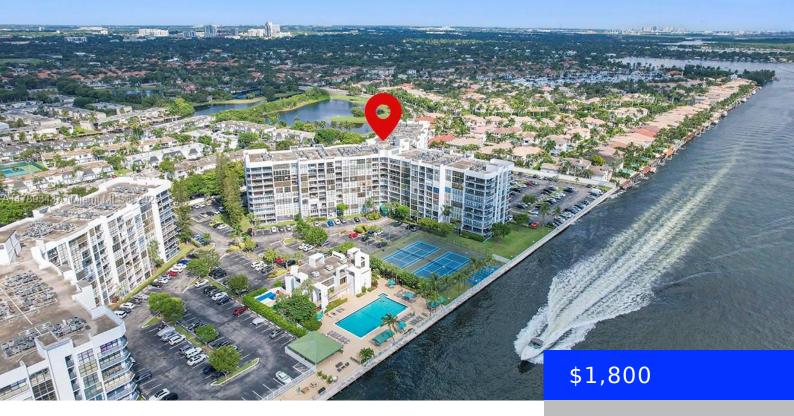

## 1000 PARKVIEW DR, HALLANDALE BEACH, FL, 33009

https://ritterproperties.com

Welcome to Oceanview Park Condominium – where beautiful intracoastal views meet effortless living. This spacious 1-bedroom, 1.5-bath unit features a bright, open layout with large windows overlooking the water. Enjoy resort-style amenities, including a gym, tennis court, BBQ area, and 24-hour security. Rent includes basic cable, internet, water/sewer, and one assigned parking space. Located just [...]