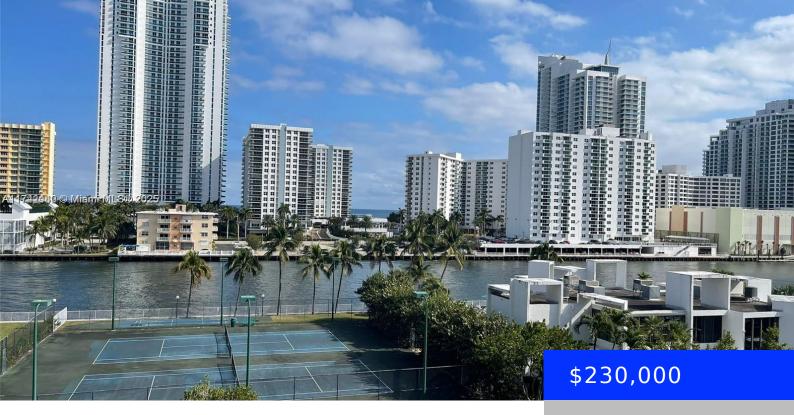

## **1000 PARKVIEW DR, HALLANDALE BEACH,** FL, 33009

https://ritterproperties.com

COMPLETED UPDATED ONE BEDROOM AND 1 1/2 BATH UNIT ON THE INTERCOASTAL . WALK IN CLOSET. GORGEOUS MODERN KITCHEN, STAINLESS STEEL APPLIANCES BUILDING HAS 24/7 ATTENDED LOBBY SECURITY , SAUNA ,TENNIS , BARBEQUE AREA. UNIT ITS RENTED 2150.

## **Amenities & Features**

Features: Walk-In Closet(s) Amenities: Dishwasher, Disposal, Microwave, Refrigerator Waterfront available: Yes AttachedGarageYN: No

PoolPrivateYN: No

Security Features: Doorman, Card Entry ExteriorFeatures: None