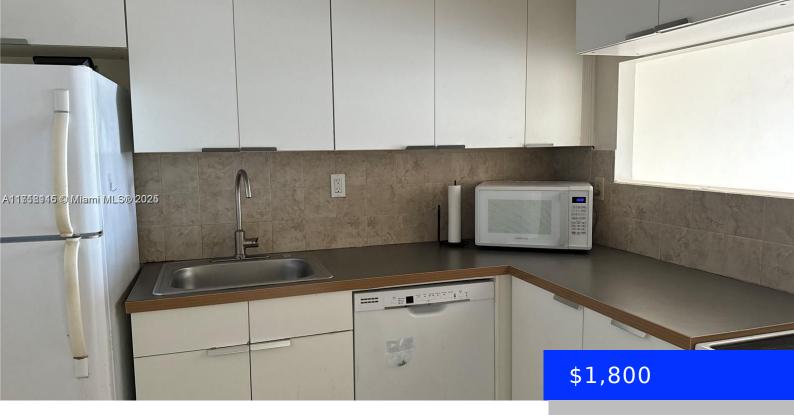

## **Basics**

**Type:** Residential Lease **Status:** Active

**Bedrooms: 1** bed **Bathrooms: 1** bath

**Half baths: 1** half bath **Area: 915** sq ft

Lot size, sq ft: 0 sq ft SubdivisionName: OCEANVIEW PARK CONDO

## **Amenities & Features**

**Features:** First Floor Entry **Security Features:** Key Card Entry

Amenities: Dishwasher, Microwave, Refrigerator PoolFeatures: Above Ground

Waterfront available: No GarageYN: Yes