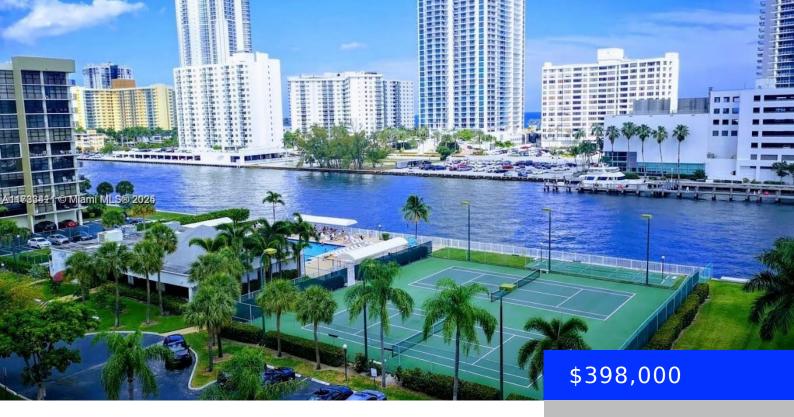

## **Basics**

**Type:** Residential **Status:** Active

Bedrooms: 2 beds Bathrooms: 2 baths

Lot size, sq ft: 0 sq ft SubdivisionName: OCEANVIEW PARK CONDO

**ListOfficeName:** EXP Realty LLC **View:** Bay, Intracoastal View

## **Amenities & Features**

**Features:** Den/Library/Office, Walk-In Closet(s) **Security Features:** Elevator Secure,

Lobby Secured, Security Patrol

**Amenities:** Dishwasher, Electric Range, **ExteriorFeatures:** Tennis Court(s)

Microwave, Refrigerator

Waterfront available: No GarageYN: No CoolingYN: Yes

PoolPrivateYN: No FireplaceYN: No