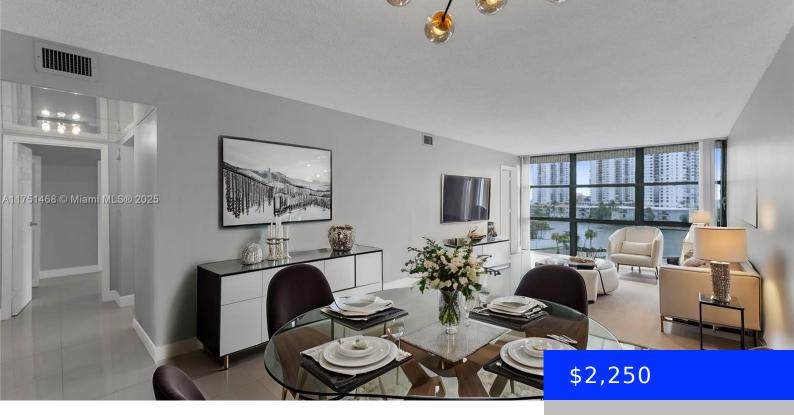

## 1000 PARKVIEW DR, HALLANDALE BEACH, FL, 33009

https://ritterproperties.com

Ready for move in 1 bedroom with 1 Den 1.15 bath. Freshly painted and new tile throughout. Gorgeous views of the intercostal and ocean. Available to move in now. Don't miss the opportunity to rent this gem. Building requires \$750 common area deposit.

## **Basics**

Date added: Added 2 weeks ago

**Type:** Residential Lease

Bedrooms: 1 bed

Half baths: 1 half bath Lot size, sq ft: 0 sq ft

**LeaseTerm:** 1 Year With Renewal Option

View: Canal, Intracoastal View, Ocean

**ListAOR:** Miami Association of REALTORS®

MLS ID: A11751468

Category: Condominium

Status: Active

Bathrooms: 1 bath **Area: 1075** sq ft

SubdivisionName: OCEANVIEW PARK CONDO

ListOfficeName: ND Homes Realty LLC