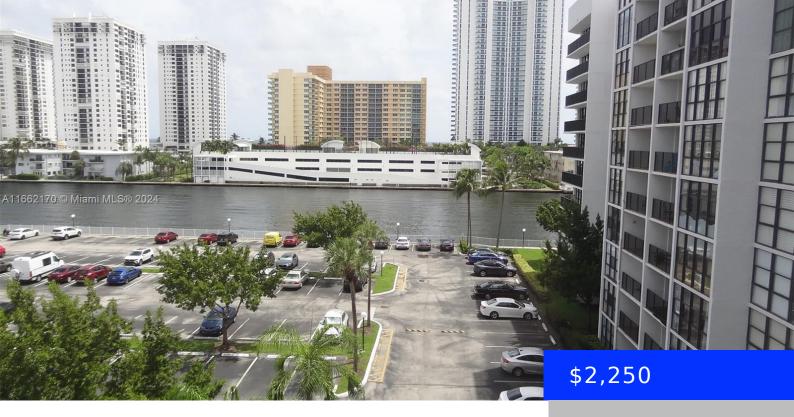

## 1000 PARKVIEW DR, HALLANDALE BEACH, FL, 33009

https://ritterproperties.com

Great views from this 1/1.5 plus den unit in Oceanview. Updated unit in this great building with pool, 2 tennis court, free cable, gym, sauna, billiards, card room, laundry. Unit comes with 1 parking spots near the entrance to the building.

View: Intracoastal View

**ListAOR:** Miami Association of REALTORS®

**MLS ID:** A11662170

Category: Condominium

Status: Active

Bathrooms: 1 bath

**Area: 1075** sq ft

SubdivisionName: OCEANVIEW PARK CONDO