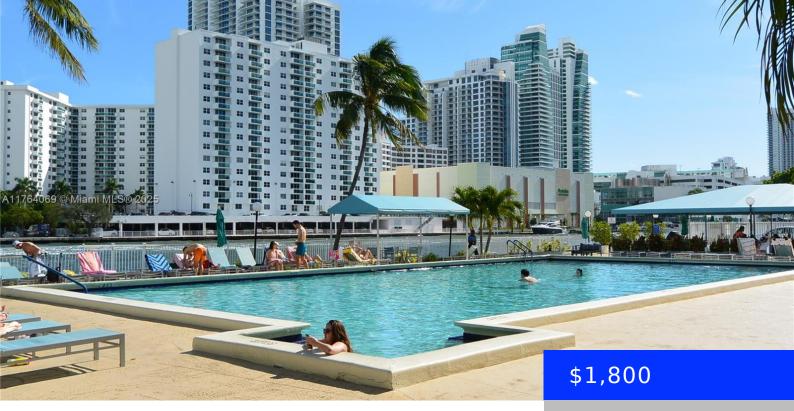

## **Amenities & Features**

Security Features: Lobby Attended Amenities: Dishwasher, Electric Range,

Microwave, Refrigerator

**PoolFeatures:** In Ground **Waterfront available:** Yes

GarageYN: No AttachedGarageYN: No