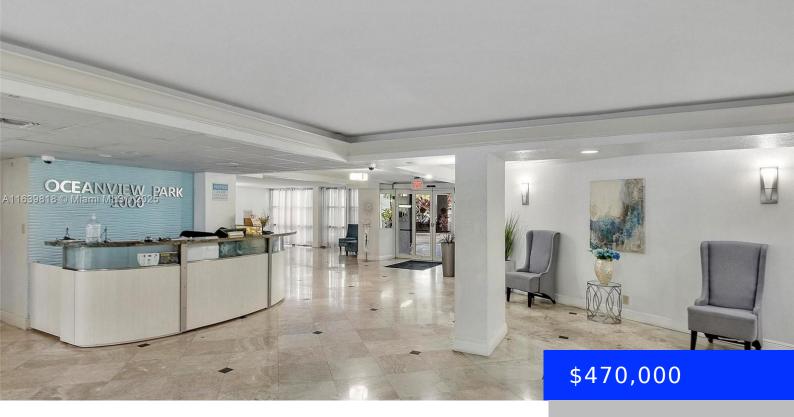

## 1000 PARKVIEW DR, HALLANDALE BEACH, FL, 33009

https://ritterproperties.com

Income Generating Property in Prime Location! Well-maintained unit is currently rented at \$3,100/month, offering immediate income potential. Don't miss out a property that generates rental income from day one. Spacious 3-bedroom 2-bathroom condo with wraparound balcony and floor to ceiling windows. Beautiful split floor plan, tiles throughout. Classic kitchen with stainless steel appliances and granite [...]

## **Basics**

**Type:** Residential **Status:** Active

**Bedrooms: 3** beds **Bathrooms: 2** baths

**Lot size, sq ft: 0** sq ft **SubdivisionName:** OCEANVIEW PARK CONDO

**ListOfficeName:** Lokation **View:** Lake, Water View

## **Building Details**

**UnitNumber:** 709

EntryLevel: 7

**Cooling features:** Electric **Year built:** 1976

ArchitecturalStyle: Corner Unit, High Rise NewConstructionYN: No

Building Name: OCEANVIEW PARK CONDO Exterior material: CBS Construction