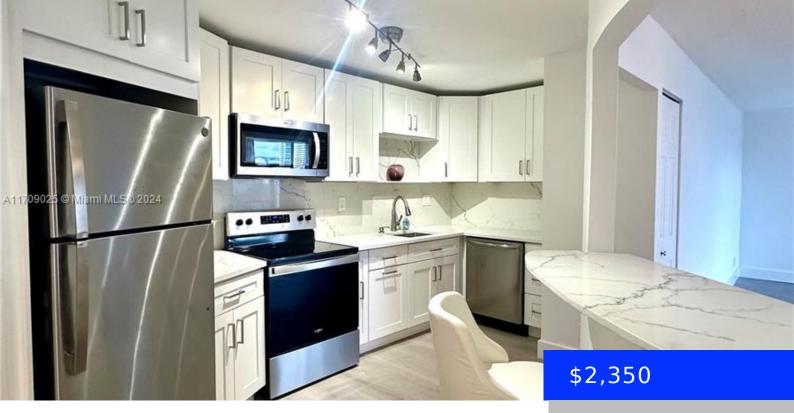

## 1000 PARKVIEW DR, HALLANDALE BEACH, FL, 33009

https://ritterproperties.com

Cozy and freshly renovated 1 bdr in Three Islands. Building has gym, pool, bbq area, 24/7 concierge, tennis courts. Kids playground just few steps away. Starbucks, Wallmart, Publix, Burlington, Chase Bank, TD bank and so much more just around the corner.

## **Basics**

Date added: Added 3 weeks ago **Category:** Condominium

Type: Residential Lease **Status:** Active

Bedrooms: 1 bed Bathrooms: 1 bath

Half baths: 0 half baths **Area: 875** sq ft

SubdivisionName: OCEANVIEW PARK CONDO Lot size, sq ft: 0 sq ft

Microwave, Refrigerator

ExteriorFeatures: Open Balcony

**CommunityFeatures:** Pool, Tennis Court(s), Exercise Room, Laundry Facilities, Spa/Hot Tub

PoolFeatures: In Ground Waterfront available: Yes

GarageYN: No AttachedGarageYN: No