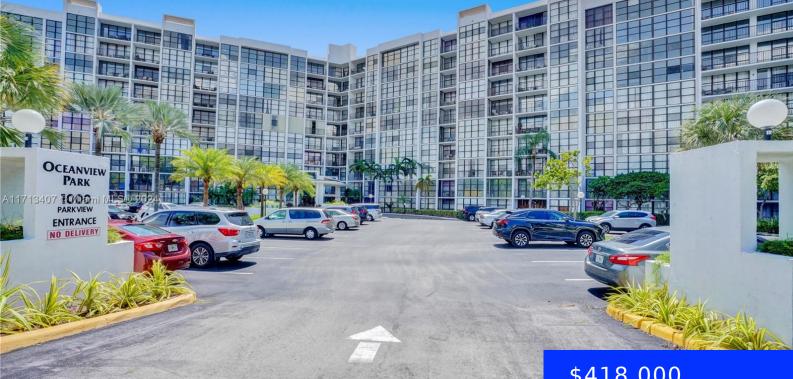

## **1000 PARKVIEW DR, HALLANDALE BEACH, FL,** 33009

https://ritterproperties.com

Rarely available Corner Unit 3 bedroom with Wraparound Balcony. Very large apartment just over 1400 sf of living space with floor to ceiling windows. Amazing city skyline views to enjoy from every room. This condo is Located in the heart of East Hallandale/Hollywood Close to all major grocery stores, pharmacies, restaurants , shopping malls and [...]

## Basics

- Date added: Added 2 weeks ago Type: Residential Bedrooms: 3 beds Half baths: 0 half baths Lot size, sq ft: 0 sq ft ListOfficeName: LoKation UnitNumber: 831 EntryLevel: 8
- Category: Condominium Status: Active Bathrooms: 2 baths Area: 1430 sq ft SubdivisionName: OCEANVIEW PARK CONDO View: Skyline ListAOR: Miami Association of REALTORS® MLS ID: A11713407

## **Building Details**

| Cooling features: Central Air       |
|-------------------------------------|
| ArchitecturalStyle: Corner Unit     |
| Building Name: OCEANVIEW PARK CONDO |
| Heating: Other                      |