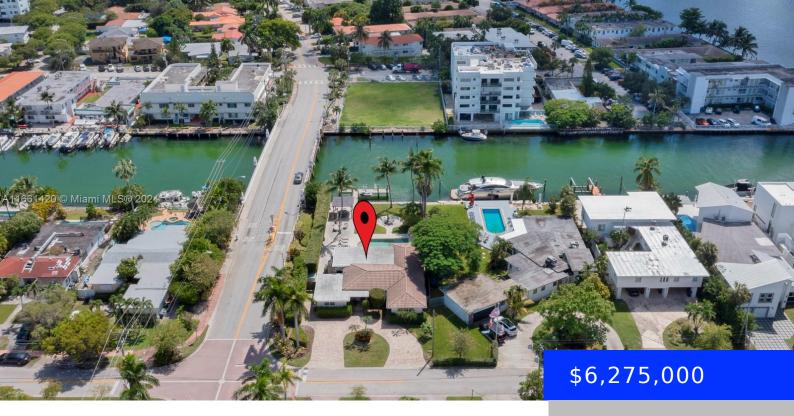

## 1000 SHORE DR, MIAMI BEACH, FL, 33141

https://ritterproperties.com

Exclusive Neighbor hood in Normandy Isle. Breathtaking views of the surrounding waterways and tranquil atmosphere. Just a minutes away from all amenities and attractions that Miami Beach has to offer.

**Lot size, sq ft: 12750** sq ft **SubdivisionName:** NORMANDY GOLF COURSE

ListOfficeName: Weston International Realty View: Canal, Intracoastal View, Water

**ListAOR:** Miami Association of REALTORS® **MLS ID:** A11661420