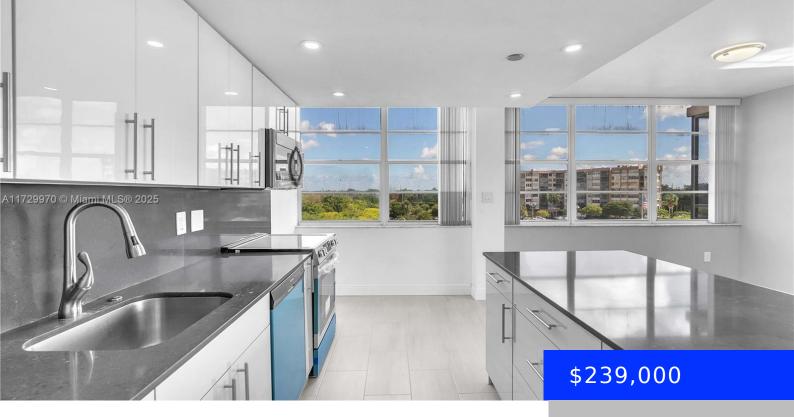

## 1000 SAINT CHARLES PL, PEMBROKE PINES, FL, 33026

https://ritterproperties.com

Corner Unit 2beds/2baths renovated and ready to be your home!! This is a resort style 55+ community, centrally located w/4 heated swimming pools, bike/jogging path, tennis courts, club house. Excellent views from apartment. Easy access to parking spot, very close to building door. Open kitchen w/central island, new cabinets & quartz in counter-top, drop, drop [...]

- 2 beds
- 2 haths
- Residential
- Condominium
- Active
- 1120 sq ft

## **Basics**

**Type:** Residential **Status:** Active

**Bedrooms: 2** beds **Bathrooms: 2** baths

**Half baths: 0** half baths **Area: 1120** sq ft

Lot size, sq ft: 0 sq ft SubdivisionName: PARK PLACE CONDOMINIUM NO

## **Building Details**

**Cooling features:** Central Air **Year built:** 1980

ArchitecturalStyle: Corner Unit NewConstructionYN: No Building Name: PARK PLACE Exterior material: Other

**Heating:** Central **Parking:** Assigned, Guest, No Rv/Boats, No Trucks/Trailers

**Amenities:** Dishwasher, Disposal, Electric

Range, Microwave, Refrigerator

Waterfront available: No GarageYN: No AttachedGarageYN: No CoolingYN: Yes

PoolPrivateYN: No FireplaceYN: No