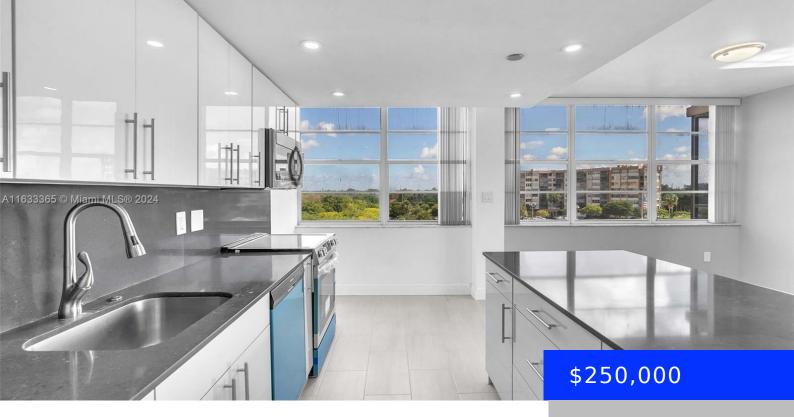

## 1000 SAINT CHARLES PL, PEMBROKE PINES, FL, 33026

https://ritterproperties.com

Beautiful renovated Corner Unit, 2beds/2baths, ready to be your home! This is a resort style 55+ community, centrally located w/4 heated swimming pools, bike/jogging path, tennis courts,club house. Excellent views from apartment. Easy access to parking spot, very close to building door. Open Kitchen w/central island, new cabinets & guartz in counter-top, drop down ceiling [...]

## **Basics**

**Type:** Residential **Status:** Active

**Bedrooms: 2** beds **Bathrooms: 2** baths

**Half baths: 0** half baths **Area: 1120** sq ft

Lot size, sq ft: 0 sq ft SubdivisionName: PARK PLACE CONDOMINIUM NO

## **Building Details**

**Cooling features:** Central Air **Year built:** 1980

ArchitecturalStyle: Corner Unit NewConstructionYN: No Building Name: PARK PLACE Exterior material: Other

**Heating:** Central **Parking:** Assigned, Guest, No Rv/Boats, No Trucks/Trailers

## **Amenities & Features**

Features: Other, Walk-In Closet(s)

Security Features: Smoke Detector, Complex

Fenced, Fire Alarm, Guard At Site, Intercom In

Lobby, Security Patrol, TV Camera

**ExteriorFeatures:** Screened Balcony

Amenities: Dishwasher, Disposal, Electric

Range, Microwave, Refrigerator

Waterfront available: No GarageYN: No AttachedGarageYN: No CoolingYN: Yes PoolPrivateYN: No FireplaceYN: No