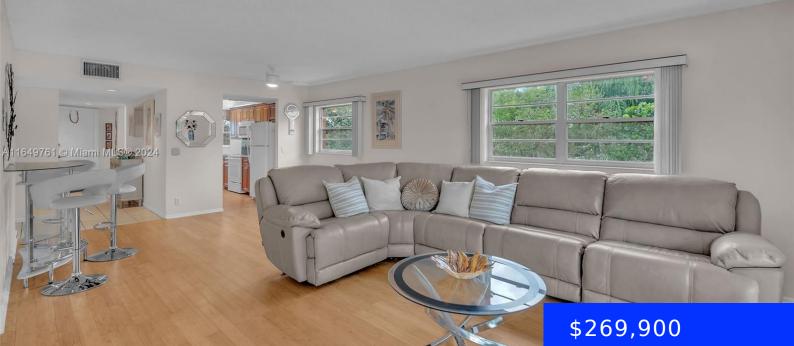

## 1000 125TH AVE, PEMBROKE PINES, FL, 33027

https://ritterproperties.com

Spacious 2 bedroom 2 bath corner unit in a beautiful 55+ community. Enjoy a tranquil view of the golf course and an array of amenities including an amazing club house offering broadway style shows, billiards, exercise room, tennis and pickle ball courts, heated pool, golf course and courtesy bus just to name a few. One [...]

## Basics

| Date added: Added 4 weeks ago                     | Category: Condominium                      |
|---------------------------------------------------|--------------------------------------------|
| Type: Residential                                 | Status: Active                             |
| Bedrooms: 2 beds                                  | Bathrooms: 2 baths                         |
| Half baths: 0 half baths                          | <b>Area: 1507</b> sq ft                    |
| Lot size, sq ft: 0 sq ft                          | SubdivisionName: CAMBRIDGE AT CENTURY VILL |
| ListOfficeName: Real Estate Boutique of So<br>Fla | View: Golf View, Other View                |
| UnitNumber: 301N                                  | ListAOR: Miami Association of REALTORS®    |
| EntryLevel: 3                                     | MLS ID: A11649761                          |