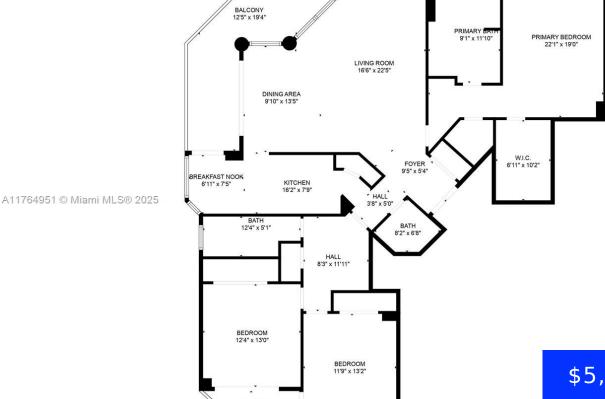

# \$5,500

- 3 beds
- 2 haths
- Residential Lease
- Condominium
- Active
- 1880 sq ft

**Date added:** Added 1 month ago

**Type:** Residential Lease

Bedrooms: 3 beds

Half baths: 1 half bath

Lot size, sq ft: 0 sq ft

**ListOfficeName:** Global Real Estate Experts

LLC

**UnitNumber:** 2909

EntryLevel: 29

**Category:** Condominium

**Status:** Active

Bathrooms: 2 baths

**Area: 1880** sq ft