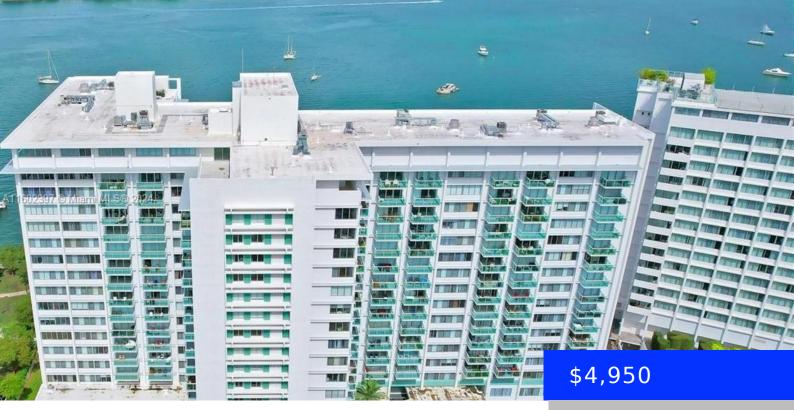

## 1000 WEST AVE, MIAMI BEACH, FL, 33139

https://ritterproperties.com

Located in the heart of South Beach, a beautifully updated & spacious 969 sq ft 1BD/1.5BA unit offering stunning Ocean & Bay views! Unit is move in ready w/tile flooring, SS appliances & plenty of impact windows for a light and bright space. 6 month minimum rental. Large impact glass balcony overlooks the Miami skyline, [...]

- 1 hed
- 1 bath
- Residential Lease
- Condominium
- Active
- 969 sq ft

## Basics

Date added: Added 2 days ago Category: Condominium Status: Active Type: Residential Lease Bedrooms: 1 bed Bathrooms: 1 bath Area: 969 sq ft Half baths: 1 half bath Lot size, sq ft: 0 sq ft SubdivisionName: MIRADOR 1000 CONDO LeaseTerm: Short Term Lease ListOfficeName: Platinum Properties Int'l Inc. **GarageSpaces:** 1 UnitNumber: 829 **ListAOR:** Miami Association of REALTORS® EntryLevel: 8 MLS ID: A11602397