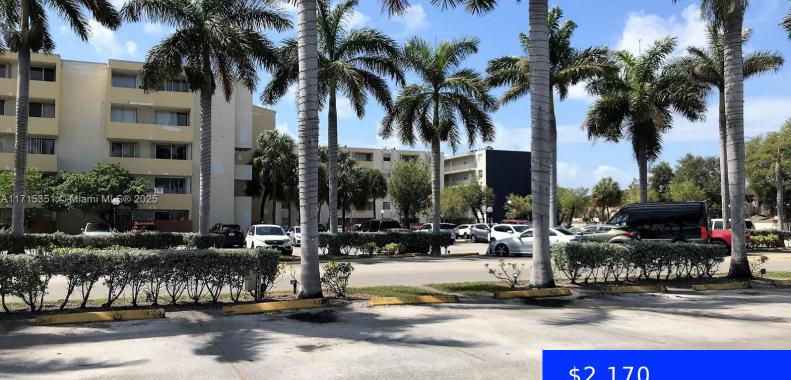

#### 10000 80CT, HIALEAH GARDENS, FL, 33016

https://ritterproperties.com

Nice apartment 2/2 in Hialeah Gardens, close Westland mall, Palmetto, shopping, schools, Walmart and others. Apartment featured a walking closet in the master bedroom, washer and dryer inside the unit. One parking space assigned to the unit and additional one is rented.

### Basics

Date added: Added 3 days ago Type: Residential Lease Bedrooms: 2 beds Half baths: 0 half baths Lot size, sq ft: 0 sq ft ListOfficeName: EXP Realty LLC UnitNumber: 2543 EntryLevel: 5 Category: Condominium Status: Active Bathrooms: 2 baths Area: 960 sq ft SubdivisionName: Samari Lake Condo GarageSpaces: 2 ListAOR: Miami Association of REALTORS® MLS ID: A11715351