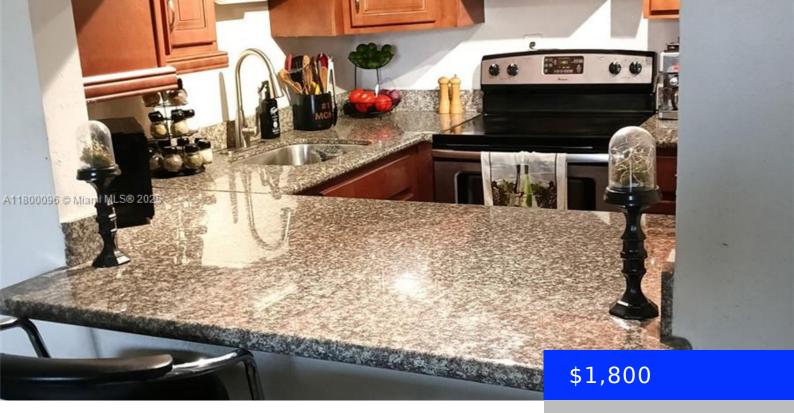

## 10000 80TH CT, HIALEAH GARDENS, FL, 33016

https://ritterproperties.com

LARGE 1 BEDROOM 1 !/2 BATHS APARTMENT IN HIALEAH
GARDENS. CENTRALLY LOCATED NEAR SHOPPING AND
EXPRESSWAYS. REMODELED KITCHEN, WAHER AND DRYER IN
UNIT, WALKIN CLOOSET IN BEDROOOM, CLOSETS IN HALLWAY,
TILE FLOORS, CENTRAL A/C WITH BALCONY. CLUBHOUSE AND
POOLS. GATED COUMMUNITY