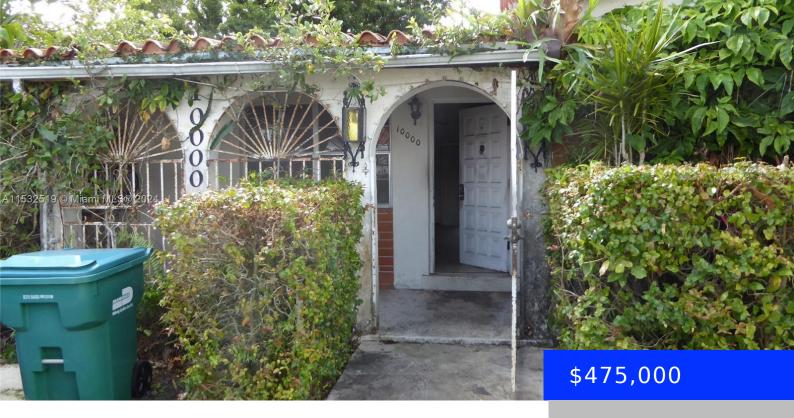

## **10000 4TH ST, SWEETWATER, FL, 33174**

https://ritterproperties.com

This home is located in a nice neighborhood with beautifully updated homes. This home is in need of much TLC but will be a beauty once improved. Large corner lot with fruit tree, covered patio and utility laundry. A privacy hedge wraps around the 6,000 sq ft lot. Sidewalk, circular driveway and side yard parking [...]

## **Basics**

Category: Single Family Residence **Date added:** Added 1 week ago

Type: Residential **Status:** Pending

Bedrooms: 3 beds Bathrooms: 2 baths

Half baths: 0 half baths Area: 1706 sq ft

SubdivisionName: RICHARDSON-KELLETT LAND Lot size, sq ft: 6000 sq ft

## **Building Details**

Cooling features: Ceiling Fan(s), Central Air Year built: 1971

**ArchitecturalStyle:** Attached, One Story **NewConstructionYN:** No

**Building Name:** RICHARDSON-KELLETT LAND C **Exterior material:** CBS Construction