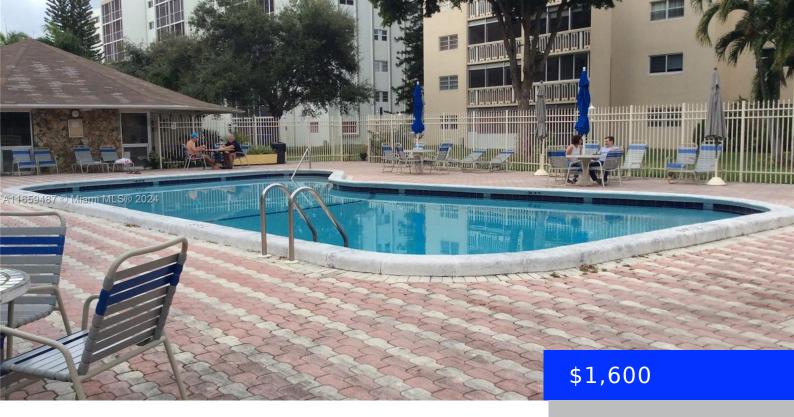

#### APPOINTMENTS ONLY BY TEXTING LISTING AGENT.

Beautiful'illuminated, spacious 1 bed/1.5 bath. First floor unit with large patio overlooking pool. Sauna room,gym,BBQ area.Great location. Walking distance to shops, supermarket and restaurants. Close to Gulfstream Park and Casino , beach, Aventura Mall, airport and pharmacy. East to US1. Near highways. Quiet community for 55+

### **Amenities & Features**

**PoolFeatures:** Above Ground Waterfront available: No

GarageYN: Yes AttachedGarageYN: No

CoolingYN: No PoolPrivateYN: No

FireplaceYN: No