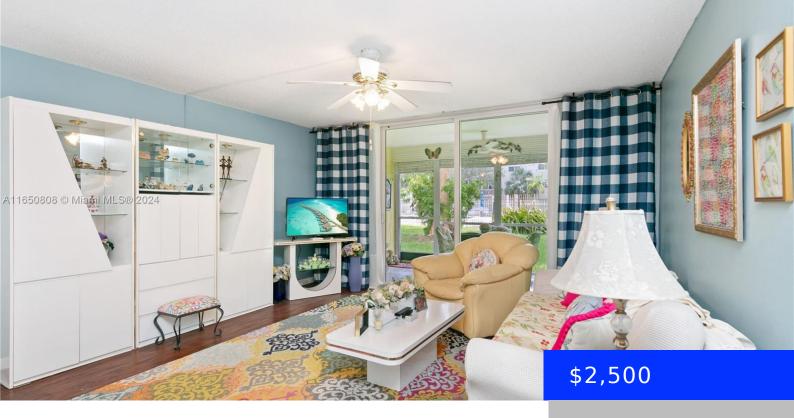

## 1001 14TH AVE, HALLANDALE BEACH, FL, 33009

https://ritterproperties.com

Perfect rental 2 bdr, 1.5 ba in a 55+ community, conveniently located on the first floor. Very cozy and nicely furnished with the happy vacation decor., great positive energy in the apt! Large fully furnished patio overlooking the lush landscaped pool area. Perfect to spend winter in Florida. Hurricane proof windows and doors. 1 assigned [...] • 2 beds

## Basics

Date added: Added 2 months ago Type: Residential Lease Bedrooms: 2 beds Half baths: 1 half bath Lot size, sq ft: 0 sq ft LeaseTerm: Short Term Lease View: Garden, Pool ListAOR: Miami Association of REALTORS® MLS ID: A11650808 Category: Condominium Status: Active Bathrooms: 1 bath Area: 1092 sq ft SubdivisionName: MEADOWBROOK ListOfficeName: Realplicity, Inc. UnitNumber: 107 EntryLevel: 10

## **Building Details**

Cooling features: Central Air, Electric ArchitecturalStyle: First Floor Entry, Patio/Cluster Building Name: MEADOWBROOK Heating: Central, Electric Year built: 1973 NewConstructionYN: No Exterior material: CBS Construction Parking: 1 Space, Guest

## **Amenities & Features**

**Features:** Entrance Foyer, First Floor Entry, Walk-In Closet(s)

**CommunityFeatures:** Clubhouse, Pool, Exercise Room, Picnic Area

PoolFeatures: Community, Heated

GarageYN: No

CoolingYN: Yes

FireplaceYN: No

**Amenities:** Dishwasher, Disposal, Electric Range, Microwave, Refrigerator, Self Cleaning Oven

**WindowFeatures:** Complete Impact Glass, Blinds, Drapes, High Impact Windows