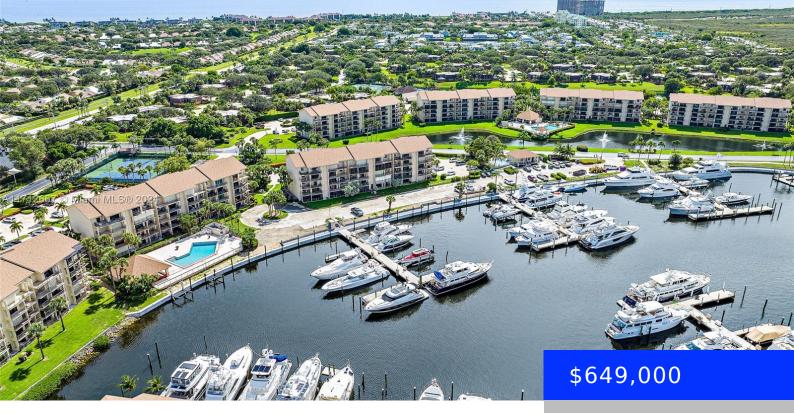

### 1001 SEAFARER CIR, JUPITER, FL, 33477

https://ritterproperties.com

Nestled directly on the Intracoastal Waterway & surrounded by stunning multi-million-dollar waterfront estates, this exceptional property offers the luxury lifestyle you've always dreamed of—without the hefty price tag. Relax & unwind on your expansive patio as yachts glide by & take in the breathtaking panoramic views from this fully renovated 2-bedroom, 2-bathroom home with a [...]

## **Basics**

**Date added:** Added 4 months ago

**Type:** Residential

Bedrooms: 2 beds

Half baths: 0 half baths

**Area: 1385** sq ft

**SubdivisionName:** Marina at the Bluffs

View: Intracoastal View