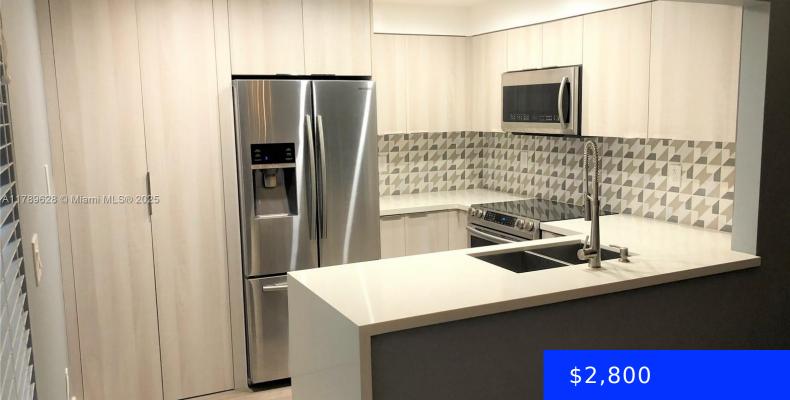

## 10030 9TH ST CIR, MIAMI, FL, 33172

https://ritterproperties.com

Beautiful one-story ground floor unit with private patio. Designed with impeccable taste. The kitchen has stainless steel appliances, eat in counter and plenty of storage. Updated bathrooms, and ample bedroom with a lot of closet space. Washer and dryer in unit. Assigned parking space. It is conveniently located near SR 836, Dolphin Mall, Mall of [...]

## **Amenities & Features**

| Features: First Floor Entry              | <b>Amenities:</b> Dishwasher, Dryer, Electric Range,<br>Microwave, Refrigerator, Washer |
|------------------------------------------|-----------------------------------------------------------------------------------------|
| CommunityFeatures: Pool, Tennis Court(s) | WindowFeatures: Impact Glass                                                            |
| PoolFeatures: In Ground, Community       | Waterfront available: No                                                                |
| GarageYN: No                             | AttachedGarageYN: No                                                                    |
| CoolingYN: Yes                           | PoolPrivateYN: No                                                                       |
| FireplaceYN: No                          |                                                                                         |