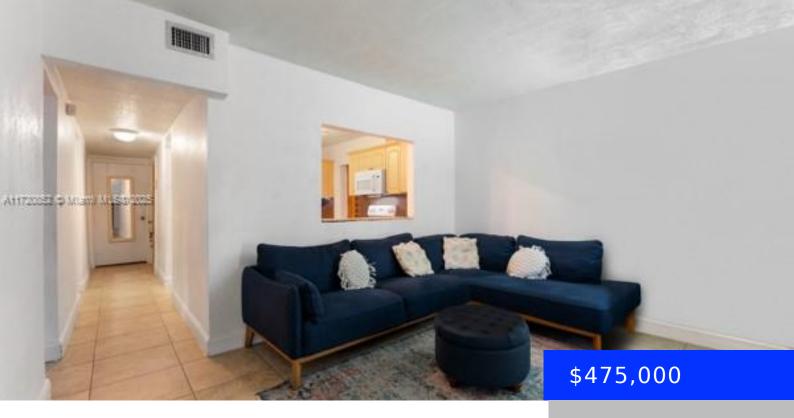

## 10036 35TH AVE, MIAMI, FL, 33147

https://ritterproperties.com

THIS IS A 2 BEDROOM, 2 BATH, SINGLE FAMILY DWELLING, WITH A BONUS ROOM THAT CAN BE USED AS A THIRD BEDROOM, OFFICE, ETC. IT FEATURES CERAMIC TILE FLOORING THROUGHOUT, FRESHLY PAINTED ON THE INTERIOR, A CONCRETE DRIVEWAY, AND FULLY FENCED. IT HAS A GREAT CORNER LOT WITH AMPLE ROOM TO EXPAND, BUILD A POOL, [...]

## Basics

Date added: Added 2 days ago Type: Residential Bedrooms: 3 beds Half baths: 0 half baths Lot size, sq ft: 7000 sq ft ListOfficeName: The Keyes Company ListAOR: Miami Association of REALTORS® Category: Single Family Residence Status: Active Bathrooms: 2 baths Area: 1100 sq ft SubdivisionName: THE TROPICS ADDN View: None MLS ID: A11720852

## **Building Details**

Cooling features: Ceiling Fan(s), Central Air, Wall/Window Unit(s) ArchitecturalStyle: Detached, One Story Building Name: THE TROPICS ADDN Roof: Built-up Parking: Driveway **Year built:** 1948

## **Amenities & Features**

| Features: First Floor Entry, Utility Room/Laundry | <b>Amenities:</b> Dryer, Electric Range,<br>Refrigerator, Washer |
|---------------------------------------------------|------------------------------------------------------------------|
| CommunityFeatures: None                           | WindowFeatures: Hurricane Shutters                               |
| ExteriorFeatures: Fruit Trees, Room For Pool      | Waterfront available: No                                         |
| GarageYN: No                                      | AttachedGarageYN: No                                             |
| CoolingYN: Yes                                    | PoolPrivateYN: No                                                |
| FireplaceYN: No                                   |                                                                  |