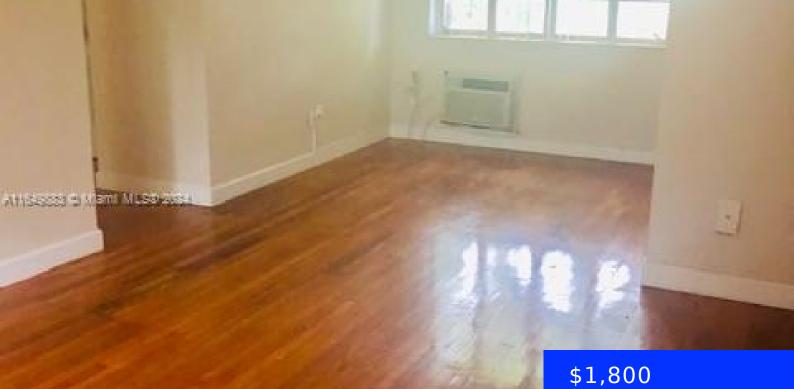

## **1008 PONCE DE LEON BLVD, CORAL GABLES,** FL, 33134

https://ritterproperties.com

GREAT CORAL GABLES 1 BEDROOM, 1 BATH UNIT, LOCATED ON 2ND FLOOR. SPACIOUS LAYOUT THROUGHOUT, WOOD FLOORS, VERY BRIGHT. WALK TO PONCE DE LEON & TROLLEY STOP. MUST SEE!

## Basics

| Date added: Added 4 weeks ago           | Category: Apartment                          |
|-----------------------------------------|----------------------------------------------|
| Type: Residential Lease                 | Status: Active                               |
| Bedrooms: 1 bed                         | Bathrooms: 1 bath                            |
| Half baths: 0 half baths                | <b>Area: 750</b> sq ft                       |
| Lot size, sq ft: 23431 sq ft            | SubdivisionName: C GAB DOUGLAS SEC           |
| LeaseTerm: More Than 1 Year,12 Months   | ListOfficeName: Gables Gate Enterprises Inc. |
| View: Garden                            | UnitNumber: 3                                |
| ListAOR: Miami Association of REALTORS® | EntryLevel: 2                                |
| MLS ID: A11649883                       |                                              |

## **Building Details**

Cooling features: Wall/Window Unit(s) ArchitecturalStyle: Garden Apartment Building Name: C GAB DOUGLAS SEC Roof: Flat Tile Year built: 1949 NewConstructionYN: No Exterior material: CBS Construction Parking: On-street

## **Amenities & Features**

Features: Second Floor EntryAmenities: Electric Range, Electric Water Heater, RefrigeratorWindowFeatures: BlindsWaterfront available: NoGarageYN: NoAttachedGarageYN: NoCoolingYN: YesPoolPrivateYN: NoFireplaceYN: NoKeater Second Secon