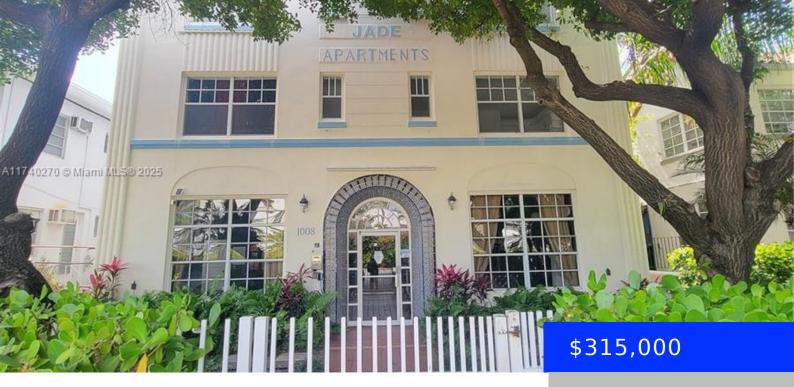

## 1008 JEFFERSON AVE, MIAMI BEACH, FL, 33139

https://ritterproperties.com

One of theNewly remodeled and fully furnished 2 bed / 1 bath condo unit just next to Flamingo Park (Park, Tennis and Public swimming Pool). White modern furniture, stainless steel appliances, closets, Washer Dryer in unit, tile floors, French doors, dining/living area, Flat screen TV. Open sky view through the windows, unit in last floor. [...]

## Basics

Date added: Added 2 weeks ago Type: Residential Bedrooms: 2 beds Half baths: 0 half baths Lot size, sq ft: 0 sq ft ListOfficeName: Opera REI Inc UnitNumber: 303 EntryLevel: 1 Category: Condominium Status: Active Bathrooms: 1 bath Area: 690 sq ft SubdivisionName: JADE CONDO View: Other View ListAOR: Miami Association of REALTORS® MLS ID: A11740270

## **Building Details**

Cooling features: Central Air NewConstructionYN: No Exterior material: Other Parking: On-street Year built: 1935 Building Name: JADE CONDO Heating: None